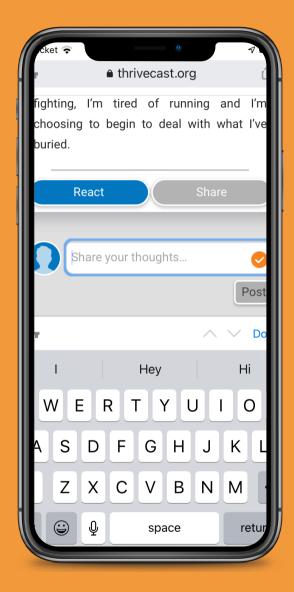

Select a story that interests you.

Read it. React. Comment.

Connect with 2 stories per module 6 modules = 12 Total Connects.