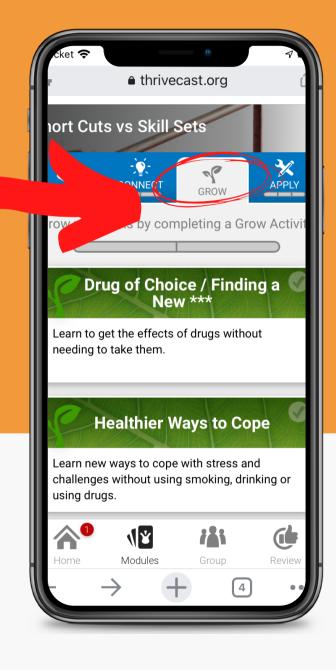

### GROW

Once you're done connecting with others and their stories, click on the "Grow" tab and select which activity you'd like to do first.