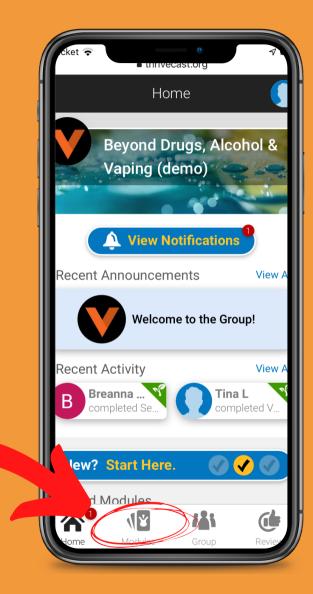

TO CREATE YOUR ACCOUNT

You should receive a link to create a ThriveCast account. We use ThriveCast, a program created by Arizona State University, so you can engage with our lessons, stories and content from any device.



| DOWNLOAD   |                         | Journey.do<br>Together We Thrive |                            |    |
|------------|-------------------------|----------------------------------|----------------------------|----|
| JOURNEY.DO |                         | OPEN                             |                            | ᠿ  |
| APP        | 3 RATINGS<br><b>5.0</b> | AGE<br><b>4+</b><br>Years Old    | CATEGORY<br>©<br>Education | DE |

Download onto I-phone, Android or any other devices you may have.

## This is the home screen.

### CLICK ON "MODULES" AT THE BOTTOM



### SELECT A MODULE

Select which module you'd like to go to first. They're designed to go in order, but will work in any sequence.



## View the goals for this module.

#### **CLICK "MORE INFO" TO SEE GOALS**

Each module has goals for you to accomplish in order to graduate from the course.



Innvecasi.org ort Cuts vs Skill Sets Y 0 X APPLY CONNECT GROW rogress ✓ 0/2 Connections NEED TO CONNECT / 0/2 Grow Activities ✓ 0/3 Apply Steps CONNECT Goal for this Module Discover ways you can get the effects of drugs without using them. More info Next Step to Continue Connect to Stories -)\_-) Use the "Connect" tab to see what Recent Module Activity stories others have shared about 6 121 ١Y this module. Modules

Select a story that interests you.



Read it. React. Comment.

Connect with 2 sto