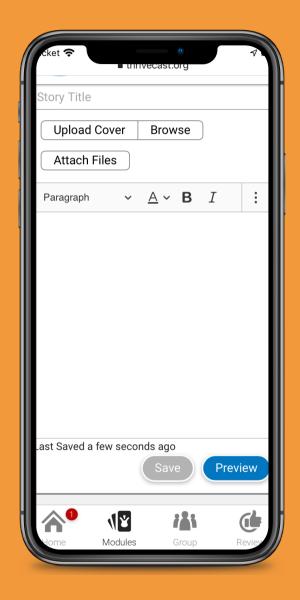

# Complete the activity.

#### AND TAKE YOUR TIME

Each activity might have videos, quizzes, fill in the blanks or multiple questions. Make sure to complete it all and press submit at the bottom so you get credit.

#### **3 ACTIVITEIS PER MODULE 6 MODULES = 18 TOTAL ACTIVITIES**