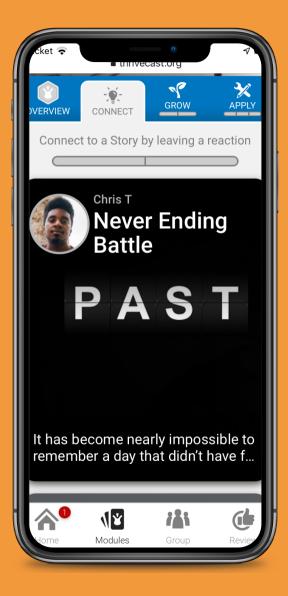

Select a story that interests you.

Read it. React. Comment.

Connect with 2 stories per module 6 modules = 12 Total Connects.