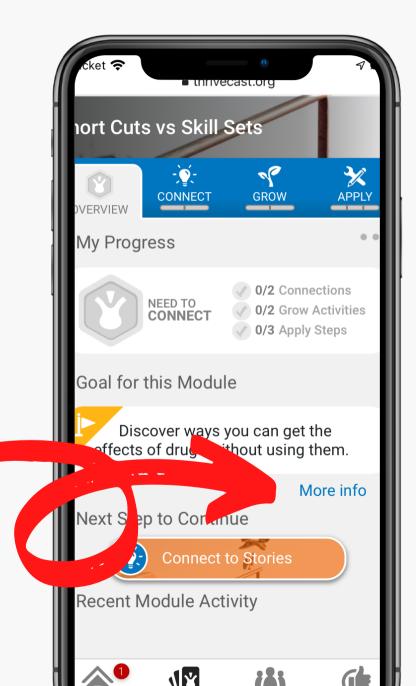

## View the goals for this module.

#### **CLICK "MORE INFO" TO SEE GOALS**

Each module has goals for you to accomplish in order to graduate from the course.

Innvecasi.org ort Cuts vs Skill Sets Y 0 X APPLY CONNECT GROW rogress ✓ 0/2 Connections NEED TO CONNECT / 0/2 Grow Activities ✓ 0/3 Apply Steps CONNECT Goal for this Module Discover ways you can get the effects of drugs without using them. More info Next Step to Continue Connect to Stories -)\_-) Use the "Connect" tab to see what Recent Module Activity stories others have shared about 6 121 ١Y this module. Modules