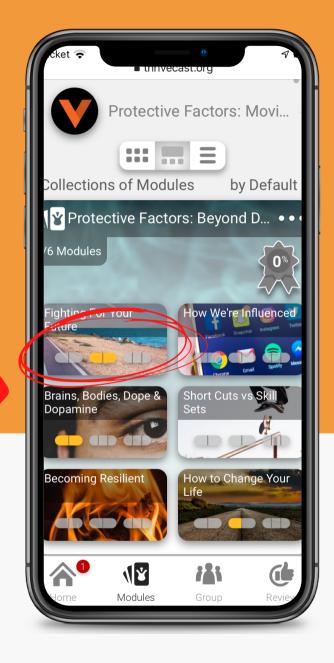

### SELECT A MODULE

Select which module you'd like to go to first. They're designed to go in order, but will work in any sequence.