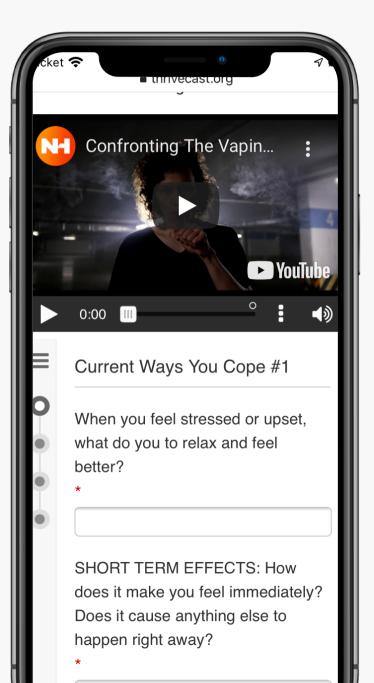

# Complete the activity.

#### AND TAKE YOUR TIME

Each activity might have videos, quizzes, fill in the blanks or multiple questions. Make sure to complete it all and press submit at the bottom so you get credit.